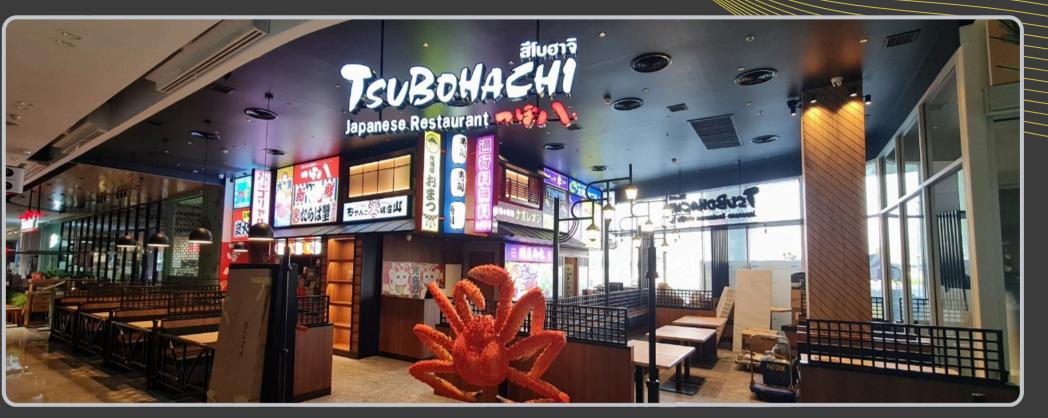

# RESTAURANT PROJECT

Ultra-Thai has renovated and refurbished restaurant spaces or made modifications to certain parts of the restaurant to enhance its condition and functionality, such as redesigning the interior, altering the layout, and upgrading systems like electrical, air conditioning, or plumbing.

#### **TSUBOHACHI**