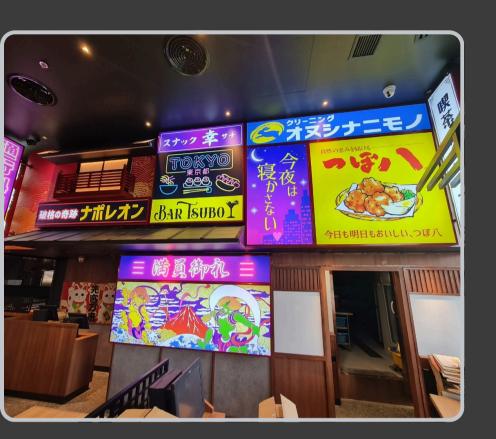

# RESTAURANT PROJECT

Ultra-Thai has renovated and refurbished restaurant spaces or made modifications to certain parts of the restaurant to enhance its condition and functionality, such as redesigning the interior, altering the layout, and upgrading systems like electrical, air conditioning, or plumbing.

#### **TSUBOHACHI**