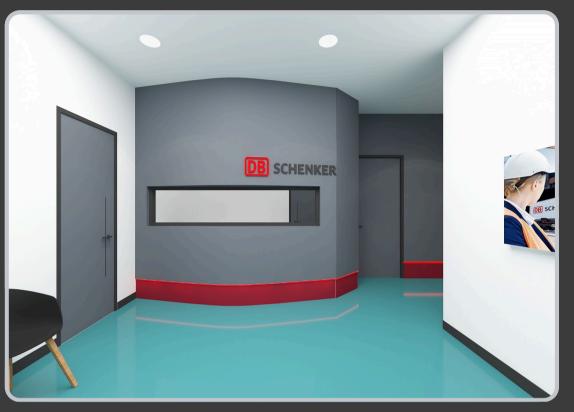

# OFFICE BUILDING PROJECT

Ultra-Thai has renovated and refurbished office buildings or made modifications to certain parts of the office building to enhance its condition and functionality, such as redesigning the interior, altering the layout, and upgrading systems like electrical, air conditioning, or plumbing.

#### **DB** schenker