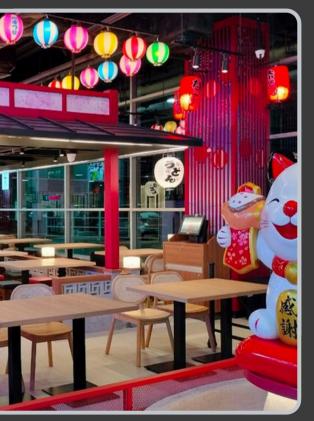

# RESTAURANT PROJECT

Ultra-Thai has renovated and refurbished restaurant spaces or made modifications to certain parts of the restaurant to enhance its condition and functionality, such as redesigning the interior, altering the layout, and upgrading systems like electrical, air conditioning, or plumbing.

#### **SHOOLOONGKAN**