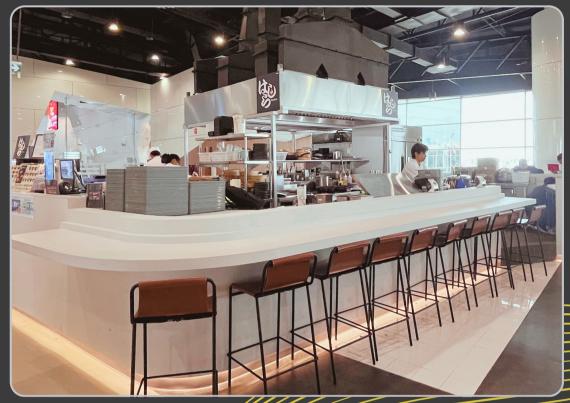

# RESTAURANT PROJECT

Ultra-Thai has renovated and refurbished restaurant spaces or made modifications to certain parts of the restaurant to enhance its condition and functionality, such as redesigning the interior, altering the layout, and upgrading systems like electrical, air conditioning, or plumbing.

### **EARW THAI**