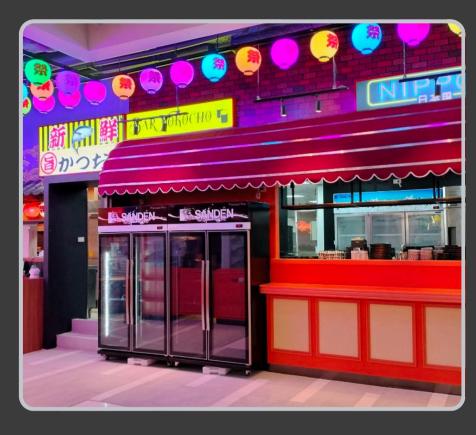

# RESTAURANT PROJECT

Ultra-Thai has renovated and refurbished restaurant spaces or made modifications to certain parts of the restaurant to enhance its condition and functionality, such as redesigning the interior, altering the layout, and upgrading systems like electrical, air conditioning, or plumbing.

## **NIPPON**