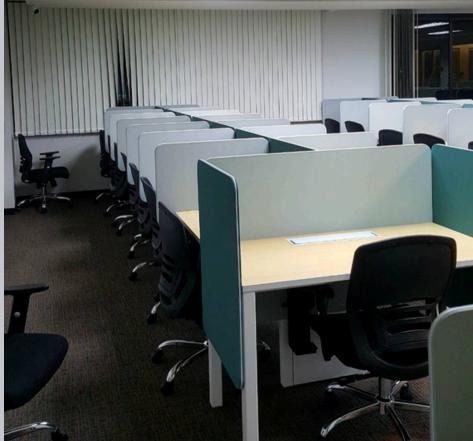

# OFFICE BUILDING PROJECT

Ultra-Thai has renovated and refurbished office buildings or made modifications to certain parts of the office building to enhance its condition and functionality, such as redesigning the interior, altering the layout, and upgrading systems like electrical, air conditioning, or plumbing.