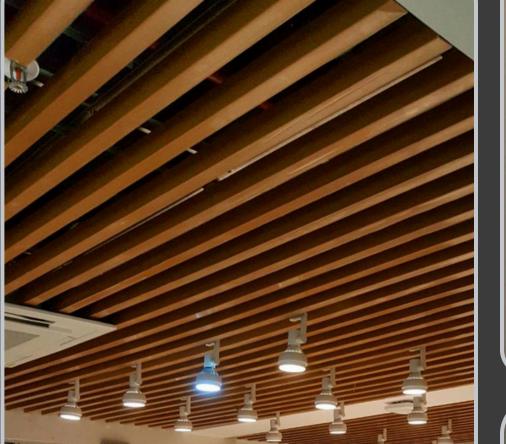

# OFFICE BUILDING PROJECT

Ultra-Thai has renovated and refurbished office buildings or made modifications to certain parts of the office building to enhance its condition and functionality, such as redesigning the interior, altering the layout, and upgrading systems like electrical, air conditioning, or plumbing.