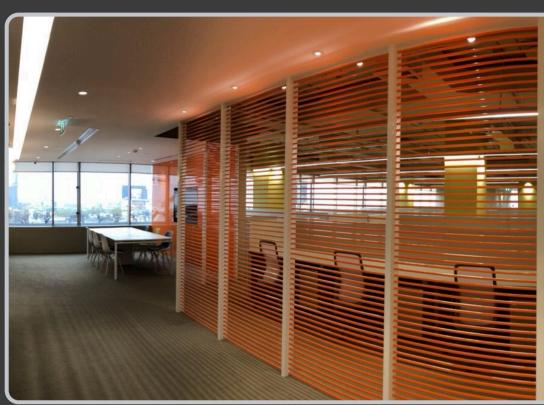

# OFFICE BUILDING PROJECT

Ultra-Thai has renovated and refurbished office buildings or made modifications to certain parts of the office building to enhance its condition and functionality, such as redesigning the interior, altering the layout, and upgrading systems like electrical, air conditioning, or plumbing.

## **Direct Asia**

**Grab Company** 