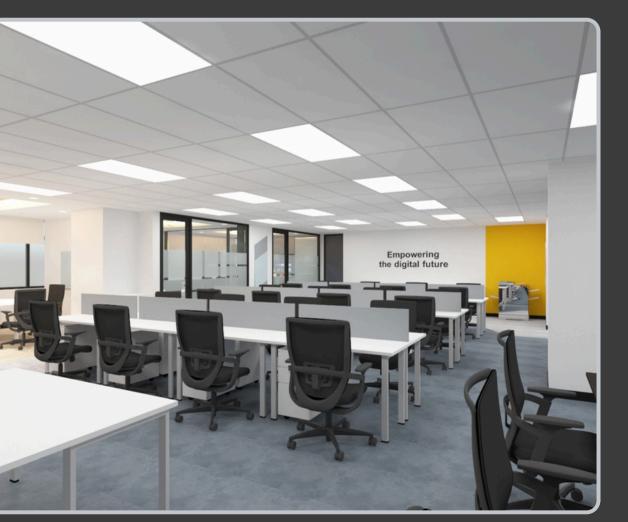

# OFFICE BUILDING PROJECT

Ultra-Thai has renovated and refurbished office buildings or made modifications to certain parts of the office building to enhance its condition and functionality, such as redesigning the interior, altering the layout, and upgrading systems like electrical, air conditioning, or plumbing.