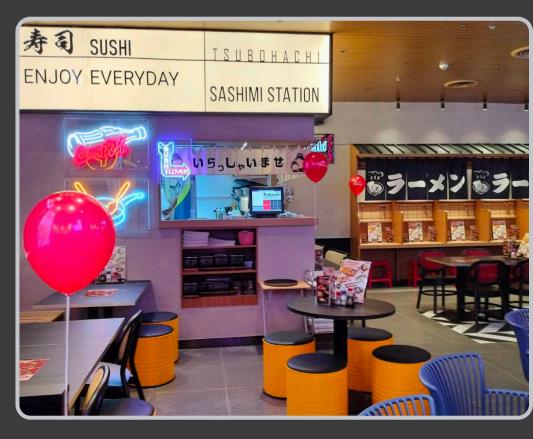

# RESTAURANT PROJECT

Ultra-Thai has renovated and refurbished restaurant spaces or made modifications to certain parts of the restaurant to enhance its condition and functionality, such as redesigning the interior, altering the layout, and upgrading systems like electrical, air conditioning, or plumbing.

#### **TSUBOHACHI**