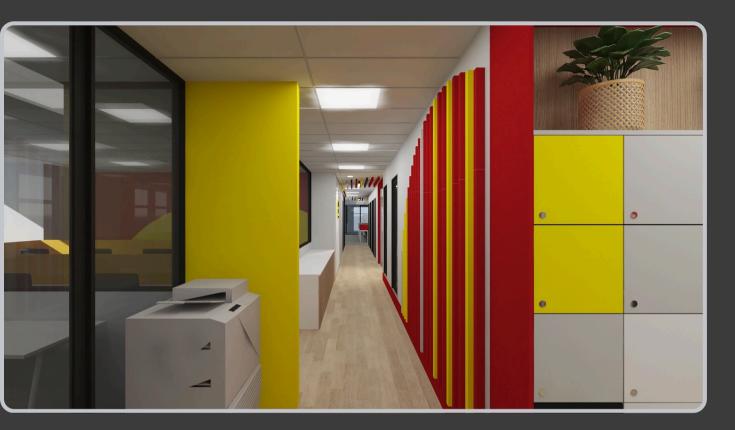

# OFFICE BUILDING PROJECT

Ultra-Thai has renovated and refurbished office buildings or made modifications to certain parts of the office building to enhance its condition and functionality, such as redesigning the interior, altering the layout, and upgrading systems like electrical, air conditioning, or plumbing.