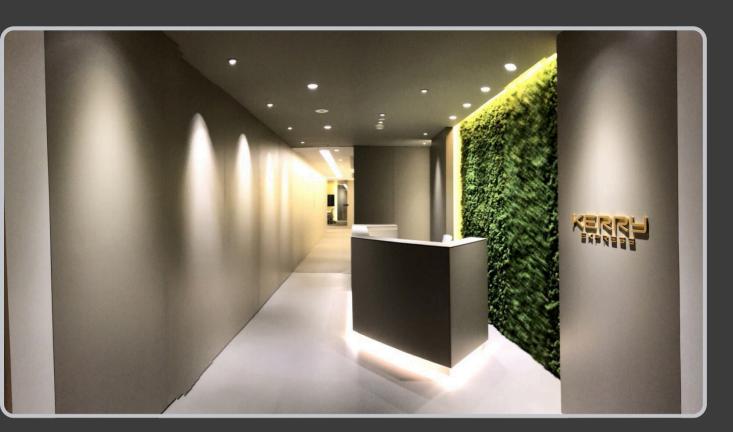

# OFFICE BUILDING PROJECT

Ultra-Thai has renovated and refurbished office buildings or made modifications to certain parts of the office building to enhance its condition and functionality, such as redesigning the interior, altering the layout, and upgrading systems like electrical, air conditioning, or plumbing.

## **Kerry express**