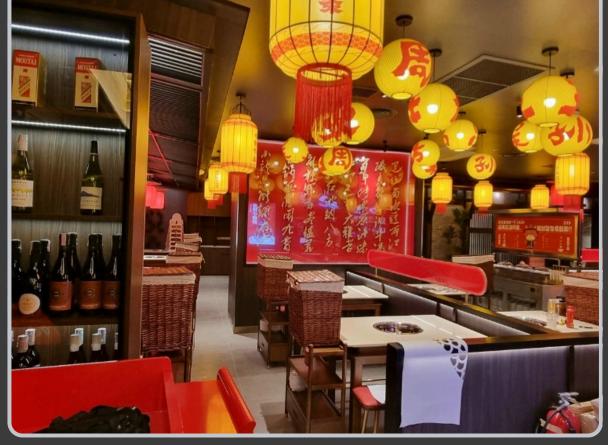

# RESTAURANT PROJECT

Ultra-Thai has renovated and refurbished restaurant spaces or made modifications to certain parts of the restaurant to enhance its condition and functionality, such as redesigning the interior, altering the layout, and upgrading systems like electrical, air conditioning, or plumbing.

#### **SHOOLOONGKAN**