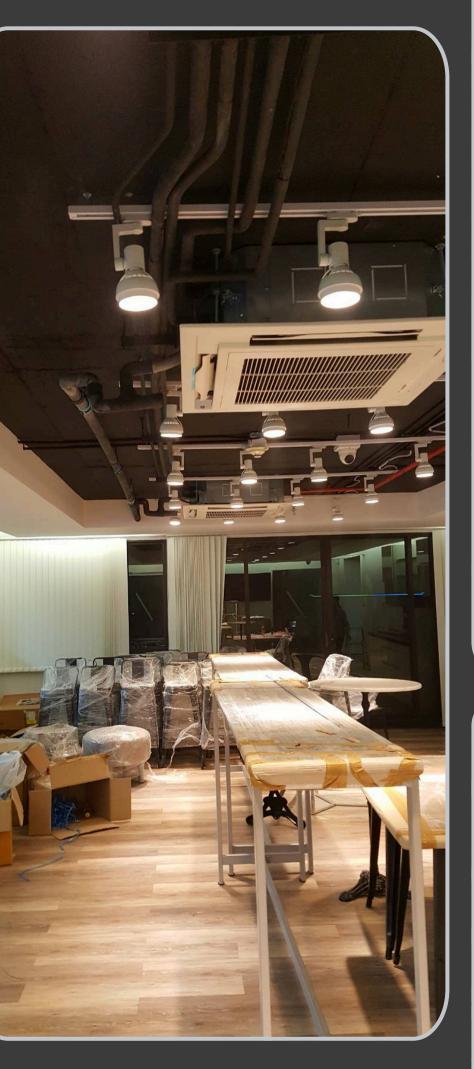

# OFFICE BUILDING PROJECT

Ultra-Thai has renovated and refurbished office buildings or made modifications to certain parts of the office building to enhance its condition and functionality, such as redesigning the interior, altering the layout, and upgrading systems like electrical, air conditioning, or plumbing.