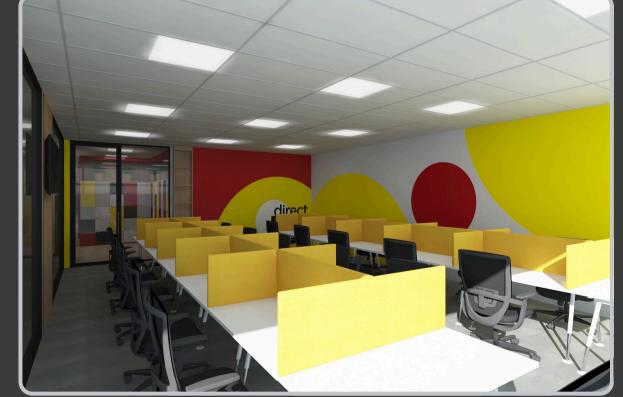

# OFFICE BUILDING PROJECT

Ultra-Thai has renovated and refurbished office buildings or made modifications to certain parts of the office building to enhance its condition and functionality, such as redesigning the interior, altering the layout, and upgrading systems like electrical, air conditioning, or plumbing.

## **Direct Asia**

**Grab Company** 