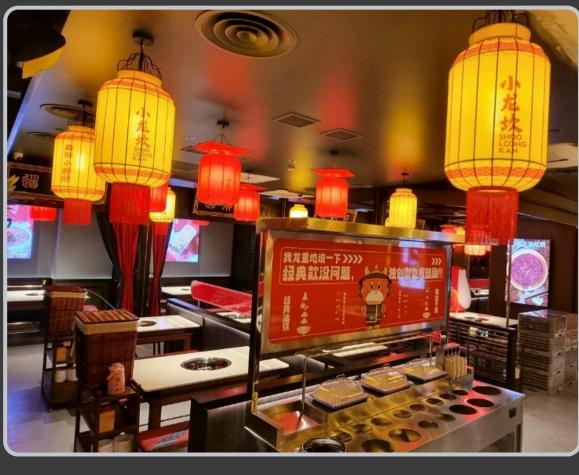

# RESTAURANT PROJECT

Ultra-Thai has renovated and refurbished restaurant spaces or made modifications to certain parts of the restaurant to enhance its condition and functionality, such as redesigning the interior, altering the layout, and upgrading systems like electrical, air conditioning, or plumbing.

#### **SHOOLOONGKAN**