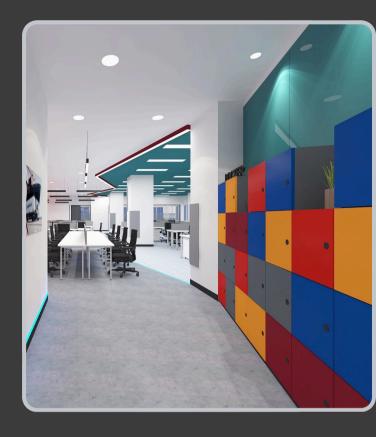

# OFFICE BUILDING PROJECT

Ultra-Thai has renovated and refurbished office buildings or made modifications to certain parts of the office building to enhance its condition and functionality, such as redesigning the interior, altering the layout, and upgrading systems like electrical, air conditioning, or plumbing.

#### **DB** schenker