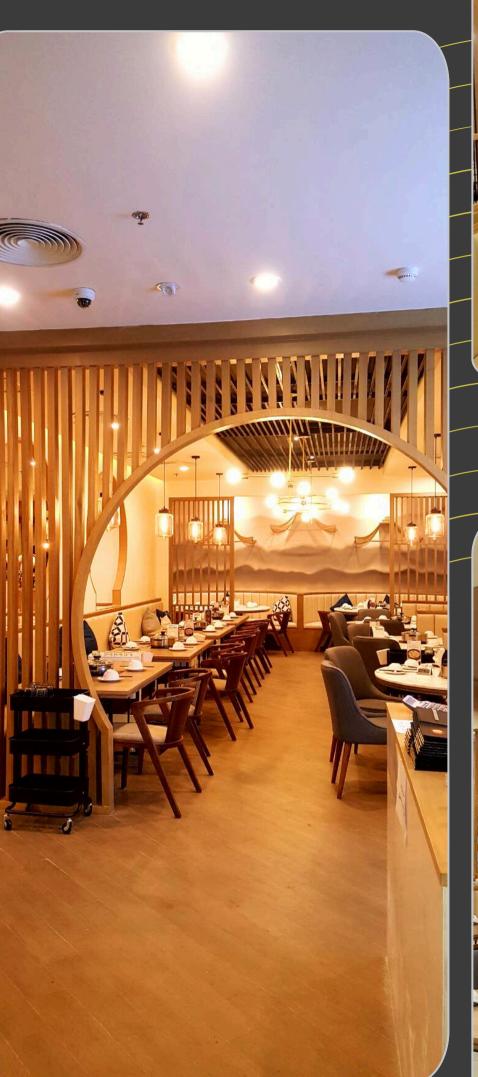

# RESTAURANT PROJECT

Ultra-Thai has renovated and refurbished restaurant spaces or made modifications to certain parts of the restaurant to enhance its condition and functionality, such as redesigning the interior, altering the layout, and upgrading systems like electrical, air conditioning, or plumbing.

### **EARW THAI**