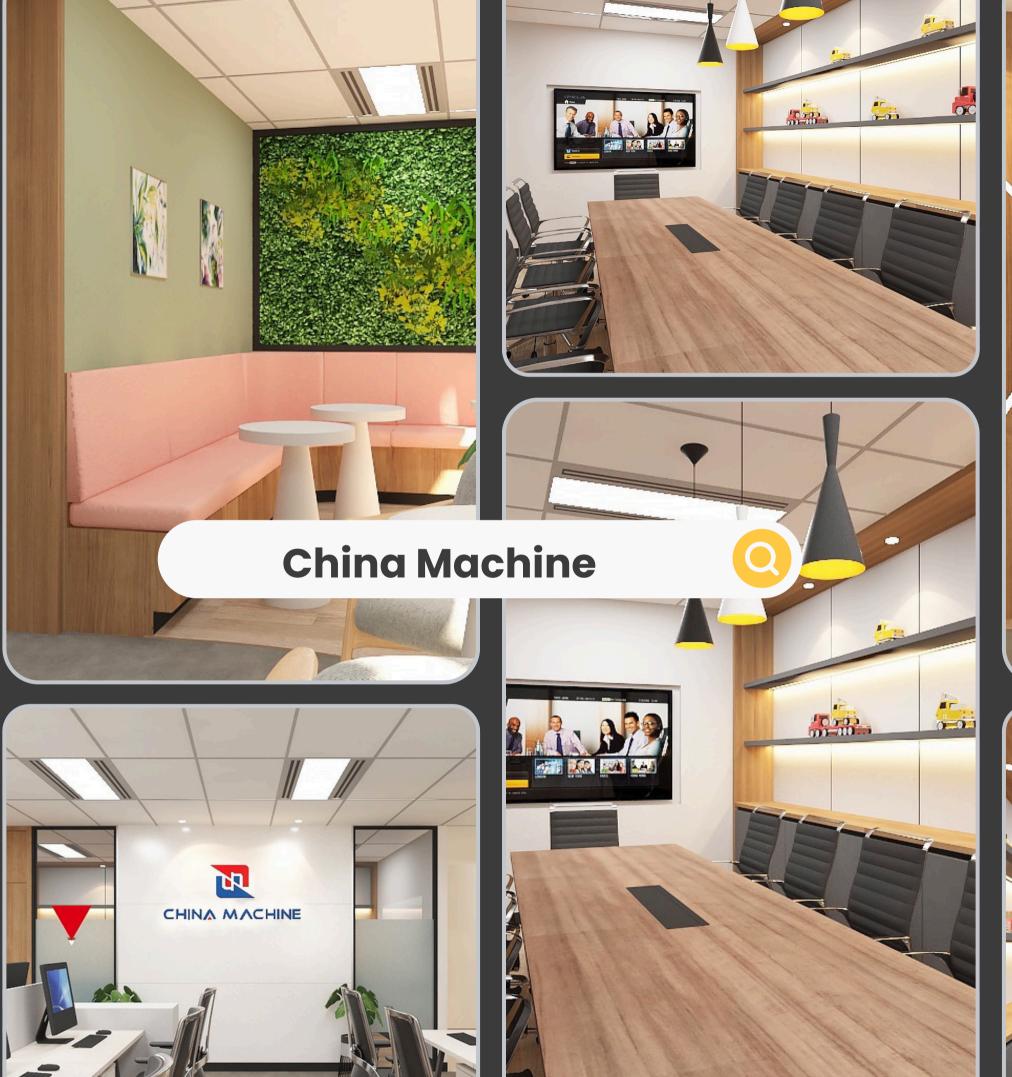

# OFFICE BUILDING PROJECT

Ultra-Thai has renovated and refurbished office buildings or made modifications to certain parts of the office building to enhance its condition and functionality, such as redesigning the interior, altering the layout, and upgrading systems like electrical, air conditioning, or plumbing.