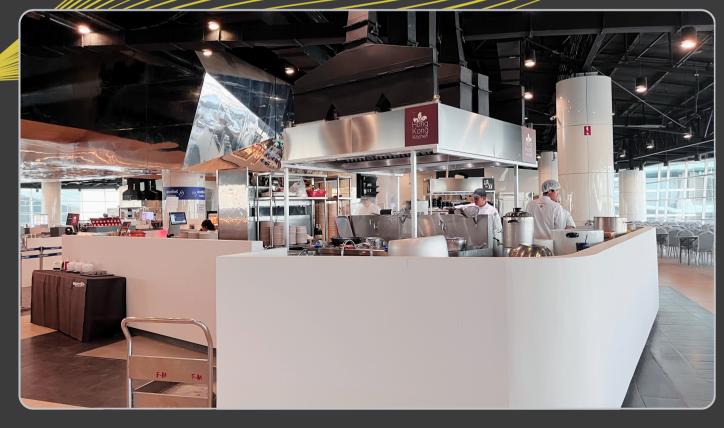

# RESTAURANT PROJECT

Ultra-Thai has renovated and refurbished restaurant spaces or made modifications to certain parts of the restaurant to enhance its condition and functionality, such as redesigning the interior, altering the layout, and upgrading systems like electrical, air conditioning, or plumbing.