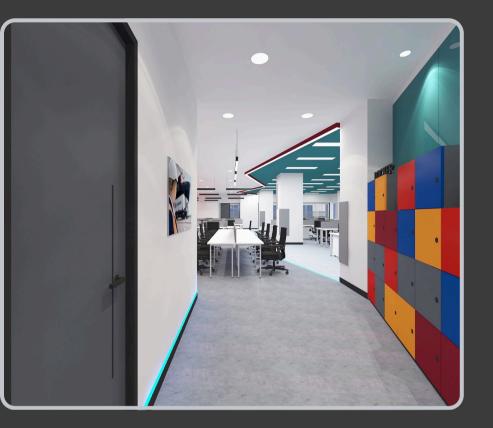

# OFFICE BUILDING PROJECT

Ultra-Thai has renovated and refurbished office buildings or made modifications to certain parts of the office building to enhance its condition and functionality, such as redesigning the interior, altering the layout, and upgrading systems like electrical, air conditioning, or plumbing.

#### **IDAC OFFICE**