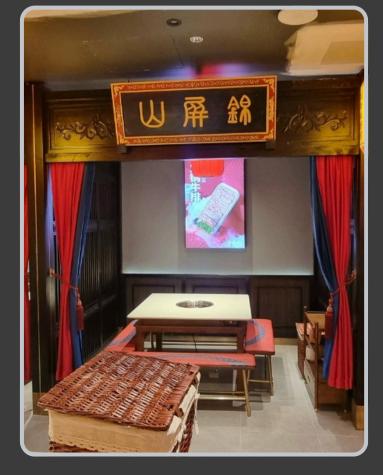

# RESTAURANT PROJECT

Ultra-Thai has renovated and refurbished restaurant spaces or made modifications to certain parts of the restaurant to enhance its condition and functionality, such as redesigning the interior, altering the layout, and upgrading systems like electrical, air conditioning, or plumbing.

#### **SHOOLOONGKAN**