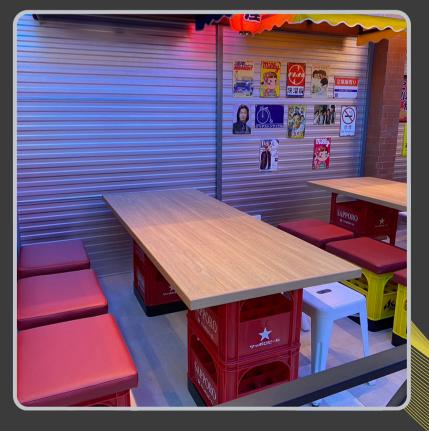

# RESTAURANT PROJECT

Ultra-Thai has renovated and refurbished restaurant spaces or made modifications to certain parts of the restaurant to enhance its condition and functionality, such as redesigning the interior, altering the layout, and upgrading systems like electrical, air conditioning, or plumbing.