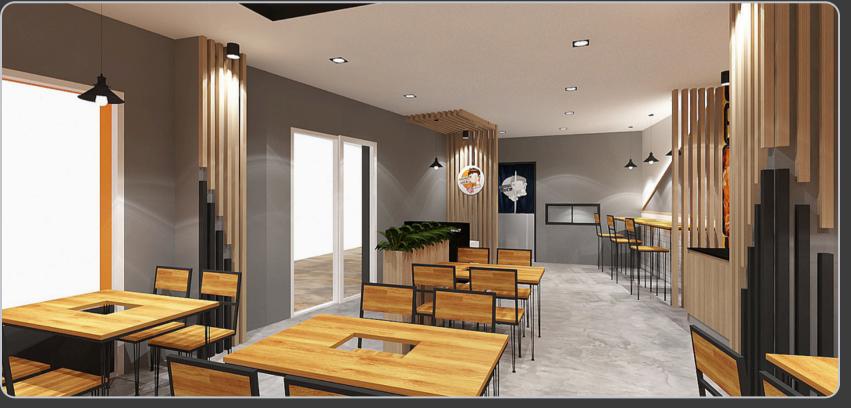

# RESTAURANT PROJECT

Ultra-Thai has renovated and refurbished restaurant spaces or made modifications to certain parts of the restaurant to enhance its condition and functionality, such as redesigning the interior, altering the layout, and upgrading systems like electrical, air conditioning, or plumbing.

### **GINMA SHABU**