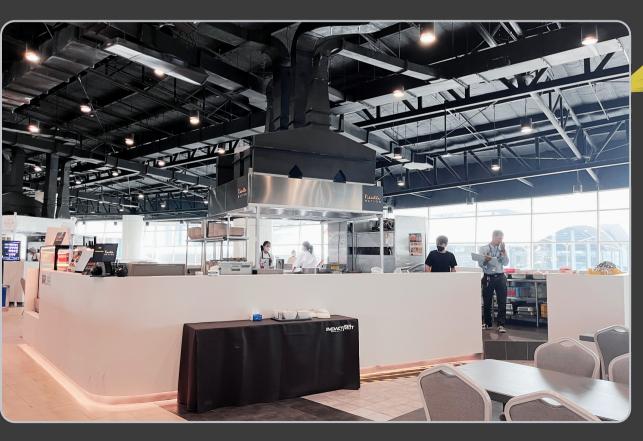

# RESTAURANT PROJECT

Ultra-Thai has renovated and refurbished restaurant spaces or made modifications to certain parts of the restaurant to enhance its condition and functionality, such as redesigning the interior, altering the layout, and upgrading systems like electrical, air conditioning, or plumbing.

#### **SKY KITCHEN**