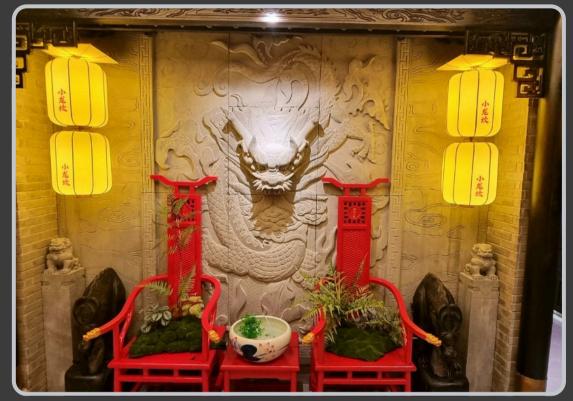

# RESTAURANT PROJECT

Ultra-Thai has renovated and refurbished restaurant spaces or made modifications to certain parts of the restaurant to enhance its condition and functionality, such as redesigning the interior, altering the layout, and upgrading systems like electrical, air conditioning, or plumbing.