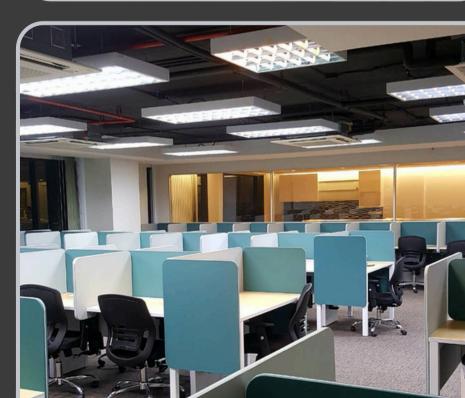

# OFFICE BUILDING PROJECT

Ultra-Thai has renovated and refurbished office buildings or made modifications to certain parts of the office building to enhance its condition and functionality, such as redesigning the interior, altering the layout, and upgrading systems like electrical, air conditioning, or plumbing.