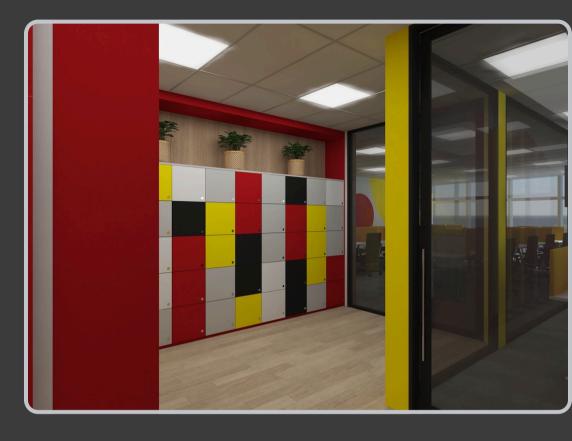

# OFFICE BUILDING PROJECT

Ultra-Thai has renovated and refurbished office buildings or made modifications to certain parts of the office building to enhance its condition and functionality, such as redesigning the interior, altering the layout, and upgrading systems like electrical, air conditioning, or plumbing.

## **Direct Asia**

**Grab Company** 