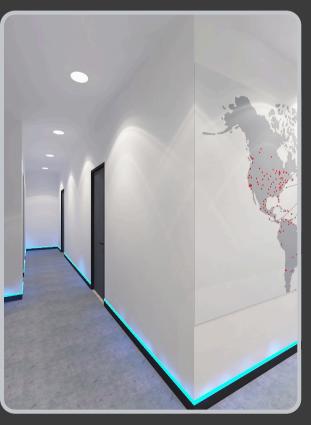

# OFFICE BUILDING PROJECT

Ultra-Thai has renovated and refurbished office buildings or made modifications to certain parts of the office building to enhance its condition and functionality, such as redesigning the interior, altering the layout, and upgrading systems like electrical, air conditioning, or plumbing.