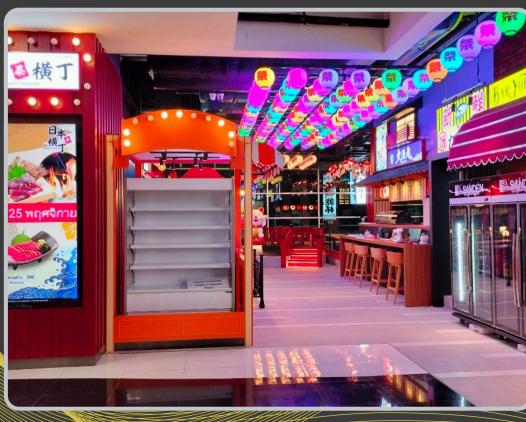

# RESTAURANT PROJECT

Ultra-Thai has renovated and refurbished restaurant spaces or made modifications to certain parts of the restaurant to enhance its condition and functionality, such as redesigning the interior, altering the layout, and upgrading systems like electrical, air conditioning, or plumbing.

#### **SHOOLOONGKAN**