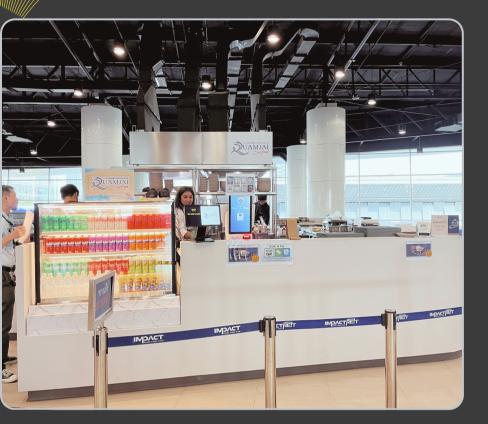

# RESTAURANT PROJECT

Ultra-Thai has renovated and refurbished restaurant spaces or made modifications to certain parts of the restaurant to enhance its condition and functionality, such as redesigning the interior, altering the layout, and upgrading systems like electrical, air conditioning, or plumbing.

#### **SKY KITCHEN**