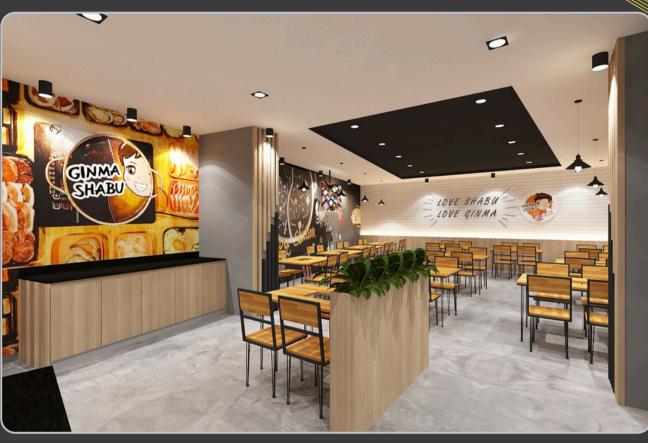

# RESTAURANT PROJECT

Ultra-Thai has renovated and refurbished restaurant spaces or made modifications to certain parts of the restaurant to enhance its condition and functionality, such as redesigning the interior, altering the layout, and upgrading systems like electrical, air conditioning, or plumbing.

### **GINMA SHABU**