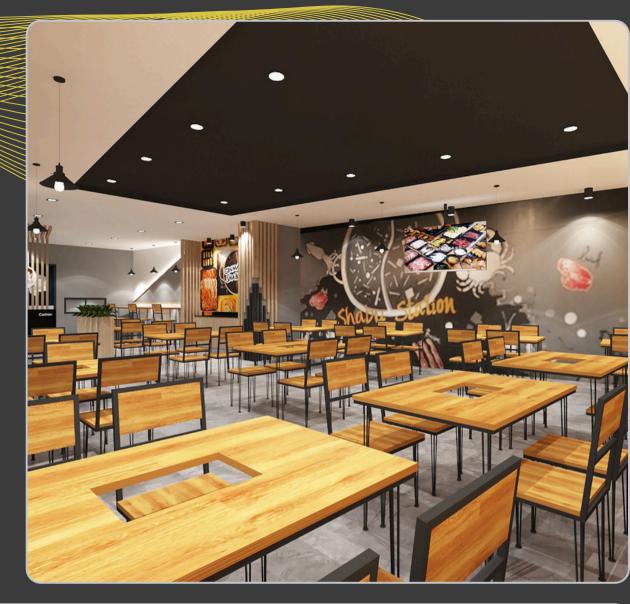

# RESTAURANT PROJECT

Ultra-Thai has renovated and refurbished restaurant spaces or made modifications to certain parts of the restaurant to enhance its condition and functionality, such as redesigning the interior, altering the layout, and upgrading systems like electrical, air conditioning, or plumbing.

### **GINMA SHABU**