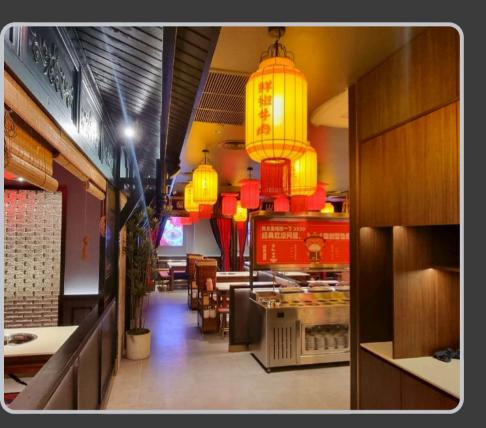

# RESTAURANT PROJECT

Ultra-Thai has renovated and refurbished restaurant spaces or made modifications to certain parts of the restaurant to enhance its condition and functionality, such as redesigning the interior, altering the layout, and upgrading systems like electrical, air conditioning, or plumbing.