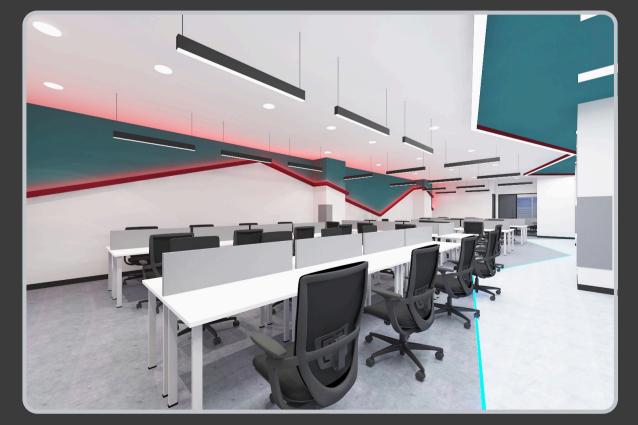

# OFFICE BUILDING PROJECT

Ultra-Thai has renovated and refurbished office buildings or made modifications to certain parts of the office building to enhance its condition and functionality, such as redesigning the interior, altering the layout, and upgrading systems like electrical, air conditioning, or plumbing.

## **Direct Asia**

**Grab Company** 