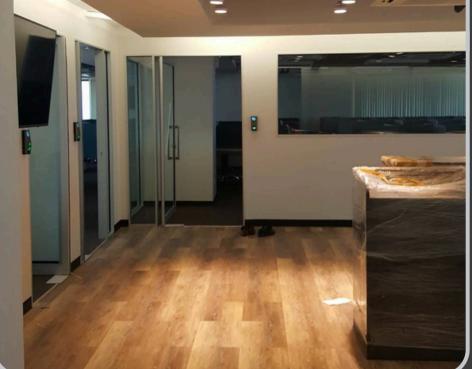

# OFFICE BUILDING PROJECT

Ultra-Thai has renovated and refurbished office buildings or made modifications to certain parts of the office building to enhance its condition and functionality, such as redesigning the interior, altering the layout, and upgrading systems like electrical, air conditioning, or plumbing.