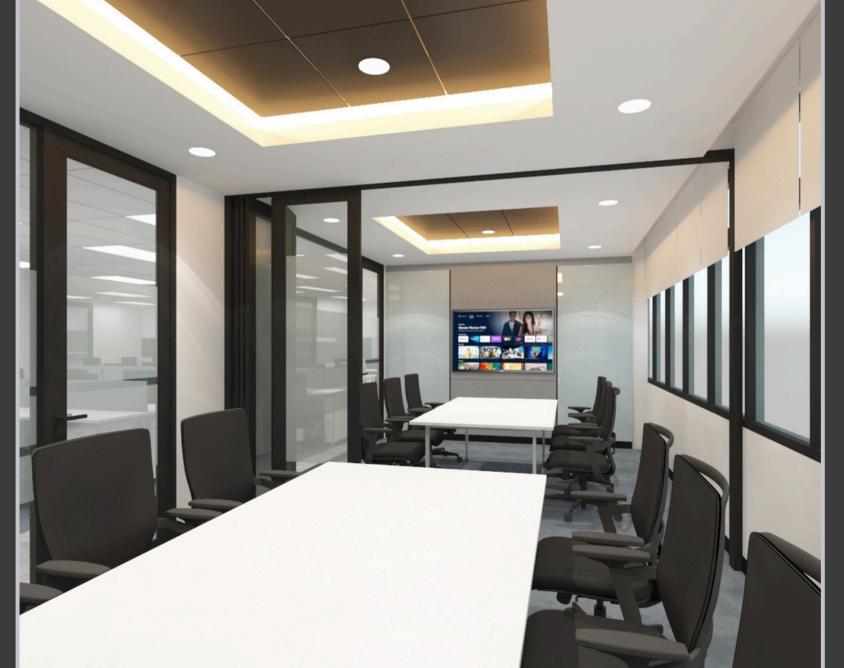

# OFFICE BUILDING PROJECT

Ultra-Thai has renovated and refurbished office buildings or made modifications to certain parts of the office building to enhance its condition and functionality, such as redesigning the interior, altering the layout, and upgrading systems like electrical, air conditioning, or plumbing.