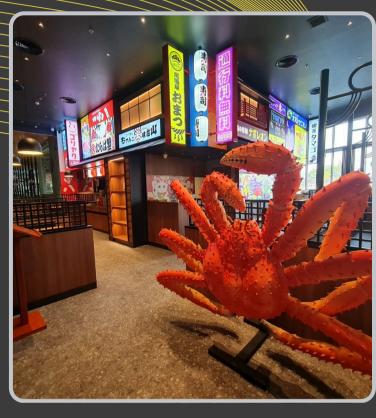

# RESTAURANT PROJECT

Ultra-Thai has renovated and refurbished restaurant spaces or made modifications to certain parts of the restaurant to enhance its condition and functionality, such as redesigning the interior, altering the layout, and upgrading systems like electrical, air conditioning, or plumbing.

#### **TSUBOHACHI**