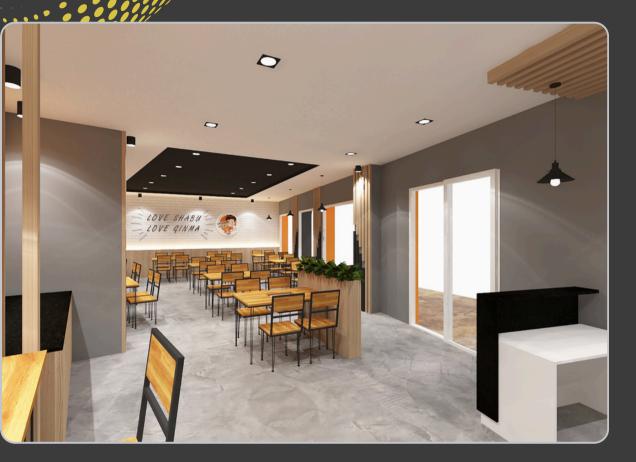

# RESTAURANT PROJECT

Ultra-Thai has renovated and refurbished restaurant spaces or made modifications to certain parts of the restaurant to enhance its condition and functionality, such as redesigning the interior, altering the layout, and upgrading systems like electrical, air conditioning, or plumbing.

### **GINMA SHABU**