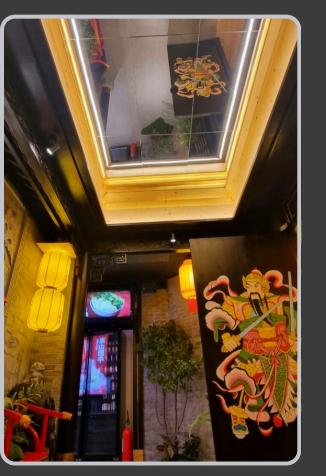

# RESTAURANT PROJECT

Ultra-Thai has renovated and refurbished restaurant spaces or made modifications to certain parts of the restaurant to enhance its condition and functionality, such as redesigning the interior, altering the layout, and upgrading systems like electrical, air conditioning, or plumbing.

#### **SHOOLOONGKAN**