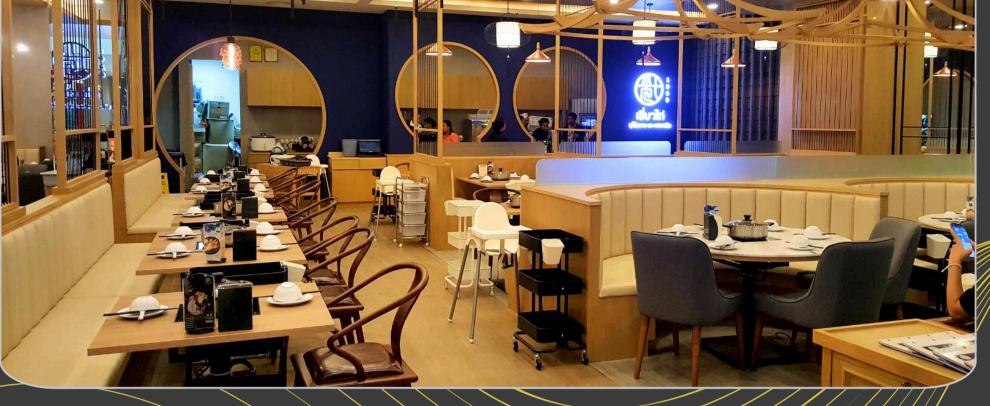

# RESTAURANT PROJECT

Ultra-Thai has renovated and refurbished restaurant spaces or made modifications to certain parts of the restaurant to enhance its condition and functionality, such as redesigning the interior, altering the layout, and upgrading systems like electrical, air conditioning, or plumbing.

### **EARW THAI**