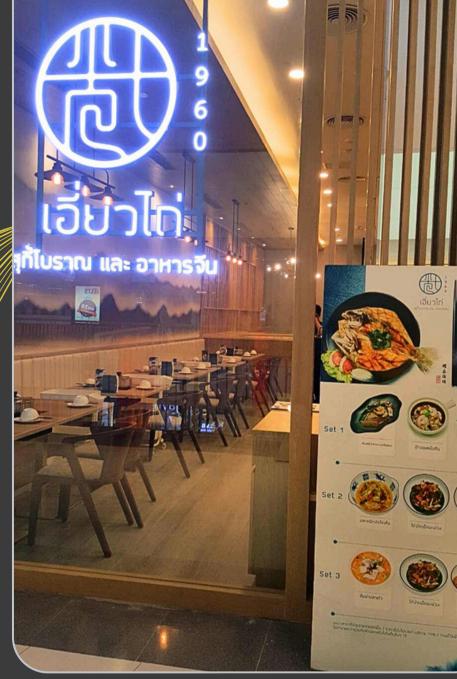

# RESTAURANT PROJECT

Ultra-Thai has renovated and refurbished restaurant spaces or made modifications to certain parts of the restaurant to enhance its condition and functionality, such as redesigning the interior, altering the layout, and upgrading systems like electrical, air conditioning, or plumbing.

### **EARW THAI**