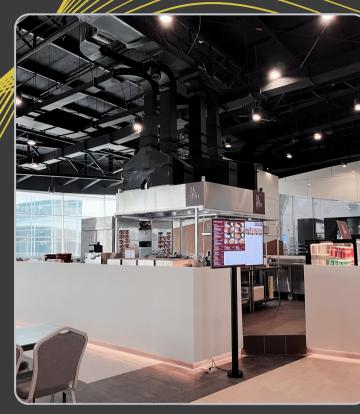

# RESTAURANT PROJECT

Ultra-Thai has renovated and refurbished restaurant spaces or made modifications to certain parts of the restaurant to enhance its condition and functionality, such as redesigning the interior, altering the layout, and upgrading systems like electrical, air conditioning, or plumbing.