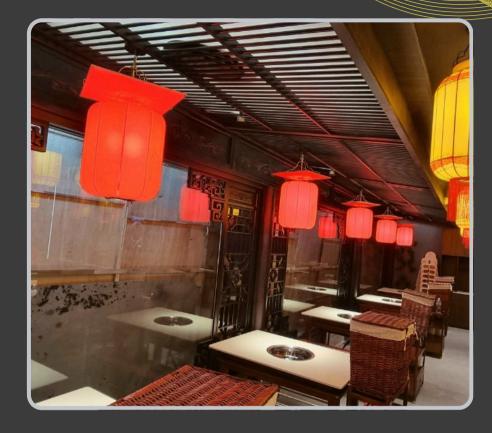

# RESTAURANT PROJECT

Ultra-Thai has renovated and refurbished restaurant spaces or made modifications to certain parts of the restaurant to enhance its condition and functionality, such as redesigning the interior, altering the layout, and upgrading systems like electrical, air conditioning, or plumbing.