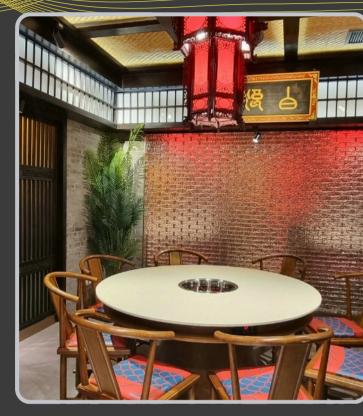

# RESTAURANT PROJECT

Ultra-Thai has renovated and refurbished restaurant spaces or made modifications to certain parts of the restaurant to enhance its condition and functionality, such as redesigning the interior, altering the layout, and upgrading systems like electrical, air conditioning, or plumbing.