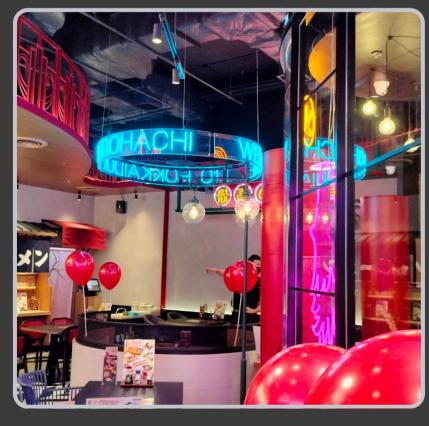

# RESTAURANT PROJECT

Ultra-Thai has renovated and refurbished restaurant spaces or made modifications to certain parts of the restaurant to enhance its condition and functionality, such as redesigning the interior, altering the layout, and upgrading systems like electrical, air conditioning, or plumbing.

#### **TSUBOHACHI**