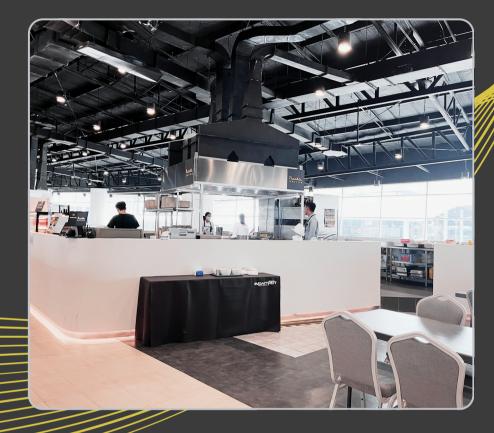

# RESTAURANT PROJECT

Ultra-Thai has renovated and refurbished restaurant spaces or made modifications to certain parts of the restaurant to enhance its condition and functionality, such as redesigning the interior, altering the layout, and upgrading systems like electrical, air conditioning, or plumbing.