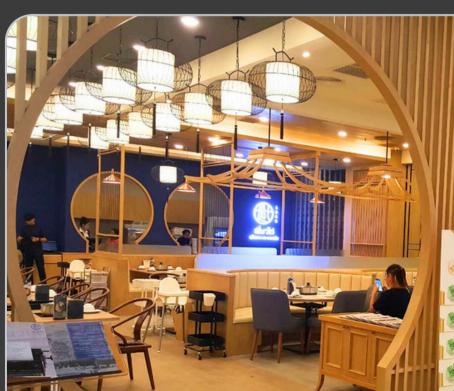

# RESTAURANT PROJECT

Ultra-Thai has renovated and refurbished restaurant spaces or made modifications to certain parts of the restaurant to enhance its condition and functionality, such as redesigning the interior, altering the layout, and upgrading systems like electrical, air conditioning, or plumbing.

### **EARW THAI**