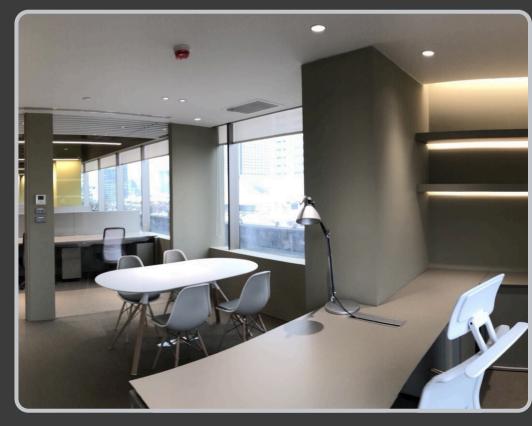

# OFFICE BUILDING PROJECT

Ultra-Thai has renovated and refurbished office buildings or made modifications to certain parts of the office building to enhance its condition and functionality, such as redesigning the interior, altering the layout, and upgrading systems like electrical, air conditioning, or plumbing.