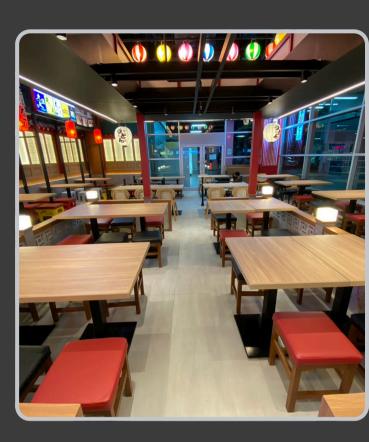

# RESTAURANT PROJECT

Ultra-Thai has renovated and refurbished restaurant spaces or made modifications to certain parts of the restaurant to enhance its condition and functionality, such as redesigning the interior, altering the layout, and upgrading systems like electrical, air conditioning, or plumbing.

## **NIPPON**