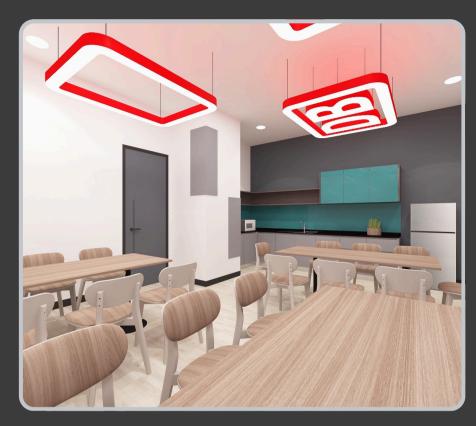

# OFFICE BUILDING PROJECT

Ultra-Thai has renovated and refurbished office buildings or made modifications to certain parts of the office building to enhance its condition and functionality, such as redesigning the interior, altering the layout, and upgrading systems like electrical, air conditioning, or plumbing.

#### **IDAC OFFICE**