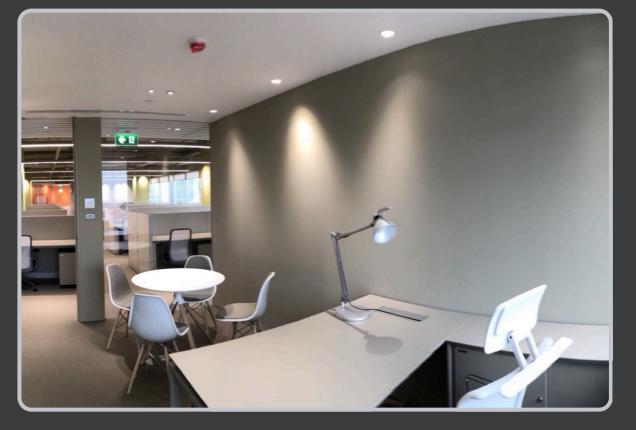

# OFFICE BUILDING PROJECT

Ultra-Thai has renovated and refurbished office buildings or made modifications to certain parts of the office building to enhance its condition and functionality, such as redesigning the interior, altering the layout, and upgrading systems like electrical, air conditioning, or plumbing.