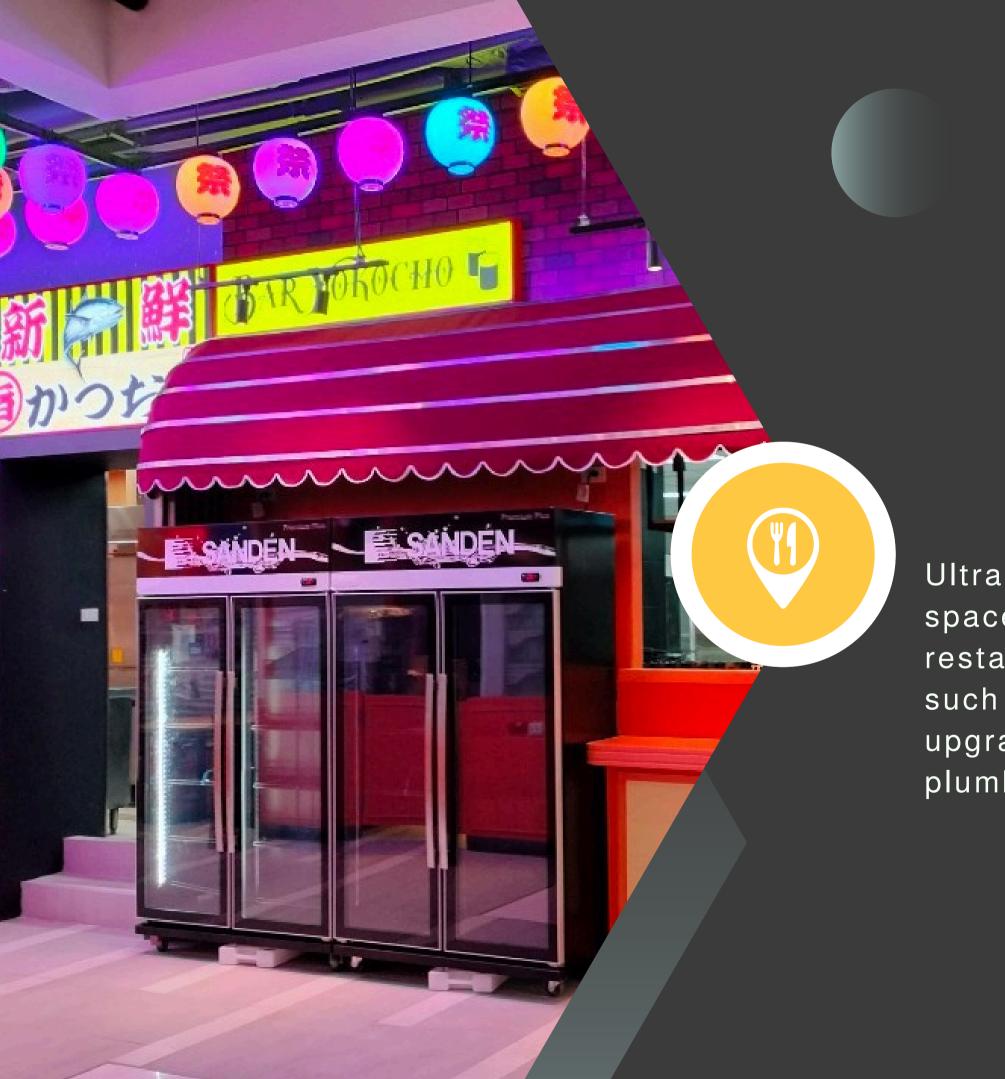

# RESTAURANT PROJECT

Ultra-Thai has renovated and refurbished restaurant spaces or made modifications to certain parts of the restaurant to enhance its condition and functionality, such as redesigning the interior, altering the layout, and upgrading systems like electrical, air conditioning, or plumbing.