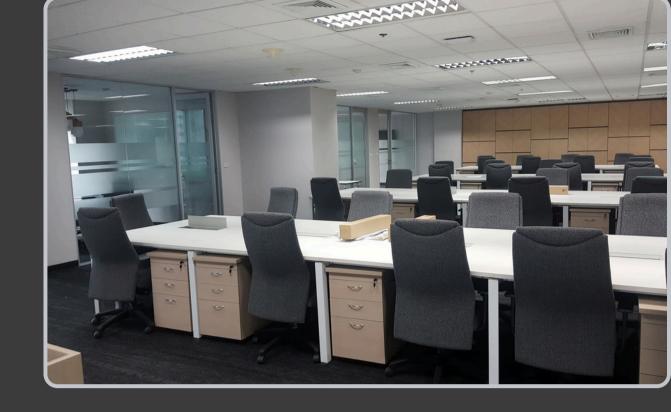

# OFFICE BUILDING PROJECT

Ultra-Thai has renovated and refurbished office buildings or made modifications to certain parts of the office building to enhance its condition and functionality, such as redesigning the interior, altering the layout, and upgrading systems like electrical, air conditioning, or plumbing.

## **Direct Asia**

**Grab Company** 