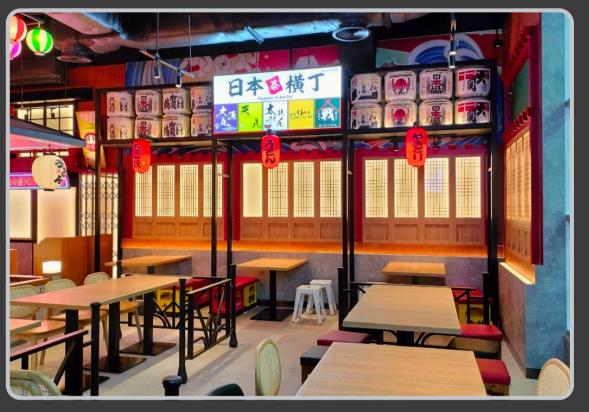

# RESTAURANT PROJECT

Ultra-Thai has renovated and refurbished restaurant spaces or made modifications to certain parts of the restaurant to enhance its condition and functionality, such as redesigning the interior, altering the layout, and upgrading systems like electrical, air conditioning, or plumbing.

## **NIPPON**