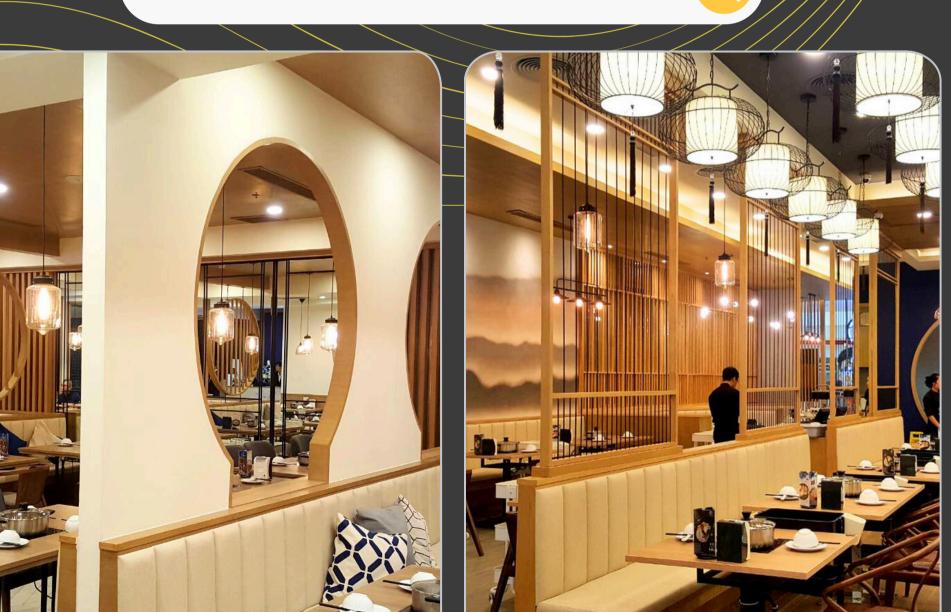

# RESTAURANT PROJECT

Ultra-Thai has renovated and refurbished restaurant spaces or made modifications to certain parts of the restaurant to enhance its condition and functionality, such as redesigning the interior, altering the layout, and upgrading systems like electrical, air conditioning, or plumbing.

### **EARW THAI**