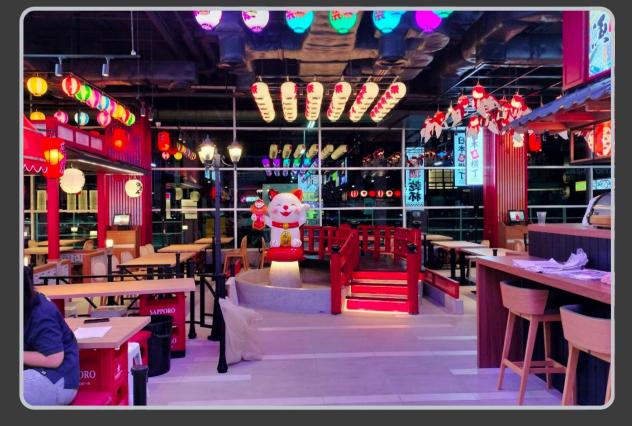

# RESTAURANT PROJECT

Ultra-Thai has renovated and refurbished restaurant spaces or made modifications to certain parts of the restaurant to enhance its condition and functionality, such as redesigning the interior, altering the layout, and upgrading systems like electrical, air conditioning, or plumbing.

#### **SHOOLOONGKAN**