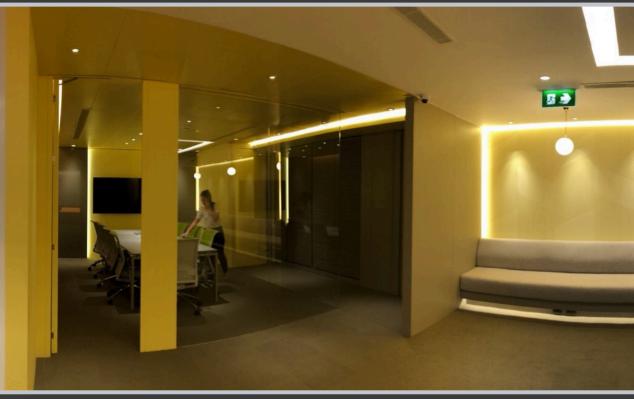

# OFFICE BUILDING PROJECT

Ultra-Thai has renovated and refurbished office buildings or made modifications to certain parts of the office building to enhance its condition and functionality, such as redesigning the interior, altering the layout, and upgrading systems like electrical, air conditioning, or plumbing.

#### **IDAC OFFICE**