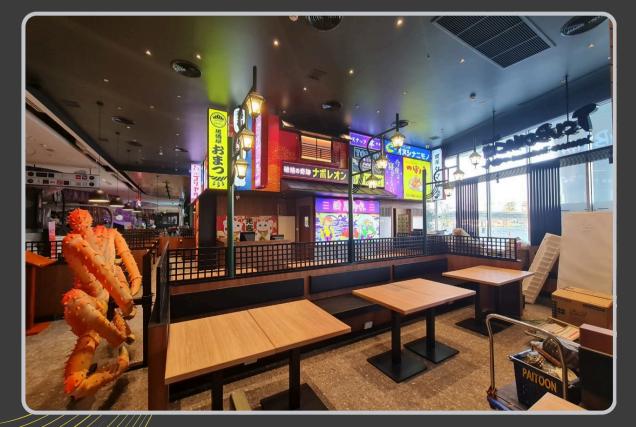

# RESTAURANT PROJECT

Ultra-Thai has renovated and refurbished restaurant spaces or made modifications to certain parts of the restaurant to enhance its condition and functionality, such as redesigning the interior, altering the layout, and upgrading systems like electrical, air conditioning, or plumbing.

## **NIPPON**