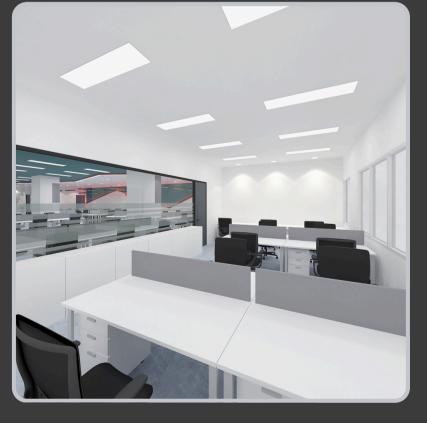

# OFFICE BUILDING PROJECT

Ultra-Thai has renovated and refurbished office buildings or made modifications to certain parts of the office building to enhance its condition and functionality, such as redesigning the interior, altering the layout, and upgrading systems like electrical, air conditioning, or plumbing.

#### **IDAC OFFICE**