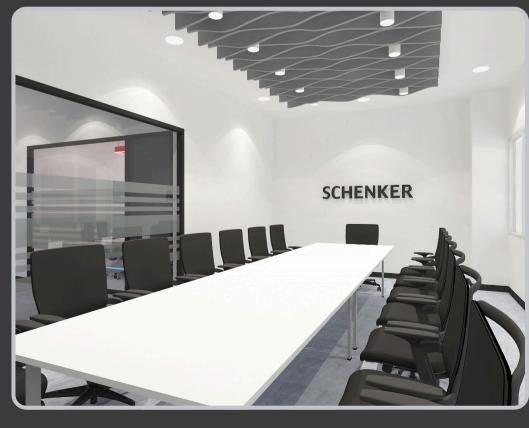

# OFFICE BUILDING PROJECT

Ultra-Thai has renovated and refurbished office buildings or made modifications to certain parts of the office building to enhance its condition and functionality, such as redesigning the interior, altering the layout, and upgrading systems like electrical, air conditioning, or plumbing.

#### **DB** schenker