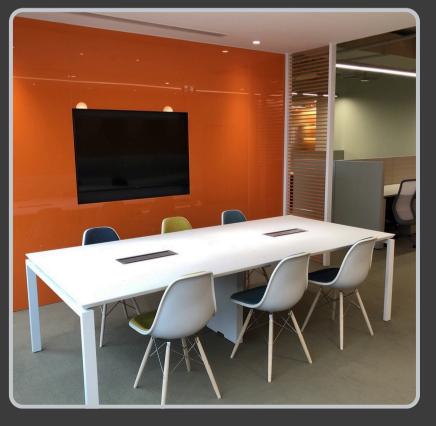

# OFFICE BUILDING PROJECT

Ultra-Thai has renovated and refurbished office buildings or made modifications to certain parts of the office building to enhance its condition and functionality, such as redesigning the interior, altering the layout, and upgrading systems like electrical, air conditioning, or plumbing.