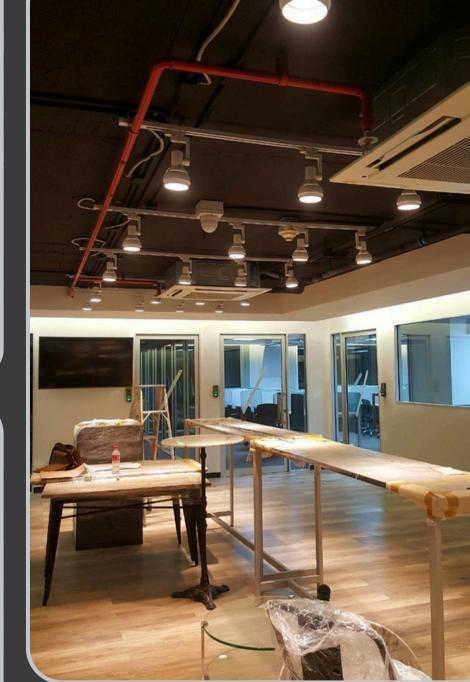

# OFFICE BUILDING PROJECT

Ultra-Thai has renovated and refurbished office buildings or made modifications to certain parts of the office building to enhance its condition and functionality, such as redesigning the interior, altering the layout, and upgrading systems like electrical, air conditioning, or plumbing.