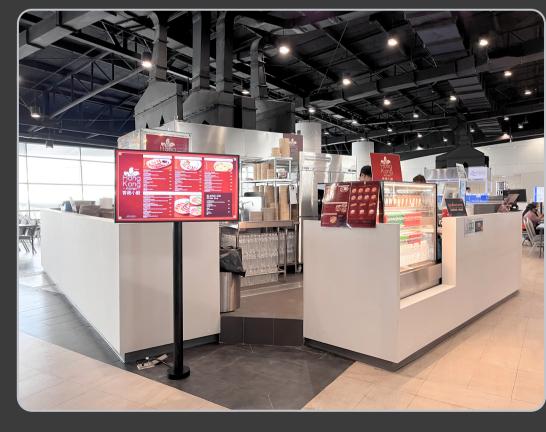

# RESTAURANT PROJECT

Ultra-Thai has renovated and refurbished restaurant spaces or made modifications to certain parts of the restaurant to enhance its condition and functionality, such as redesigning the interior, altering the layout, and upgrading systems like electrical, air conditioning, or plumbing.