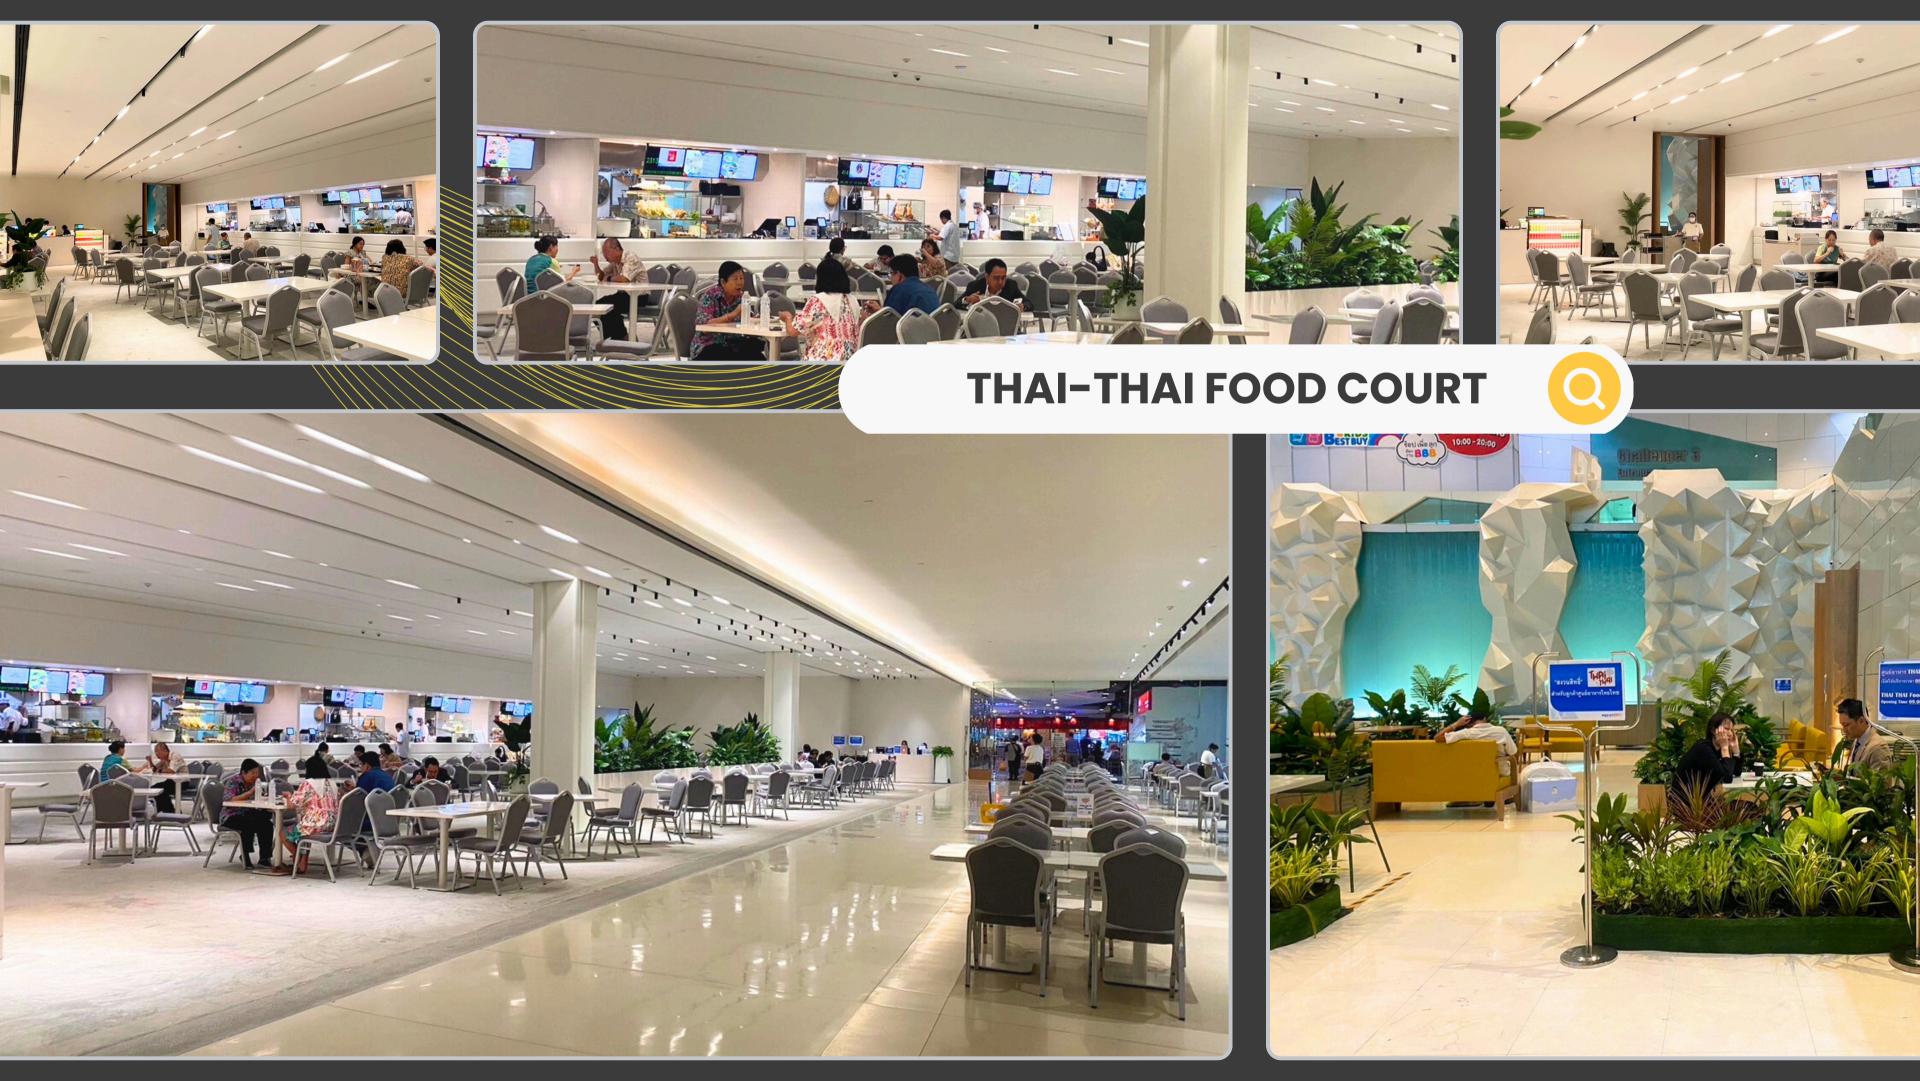

## MALL SHOP FITTING PROJECT

Ultra-Thai has designed and built retail stores in shopping malls, focusing on enhancing functionality and aesthetics. This includes creating custom interior designs, optimizing store layouts, and installing essential systems such as electrical, air conditioning, and plumbing to meet the specific needs of the business.