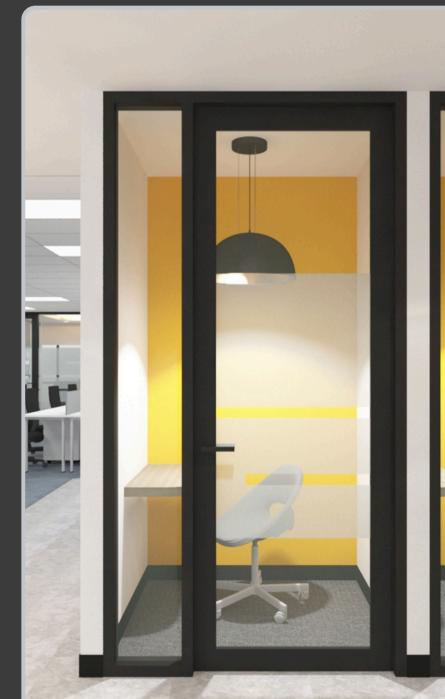

# OFFICE BUILDING PROJECT

Ultra-Thai has renovated and refurbished office buildings or made modifications to certain parts of the office building to enhance its condition and functionality, such as redesigning the interior, altering the layout, and upgrading systems like electrical, air conditioning, or plumbing.