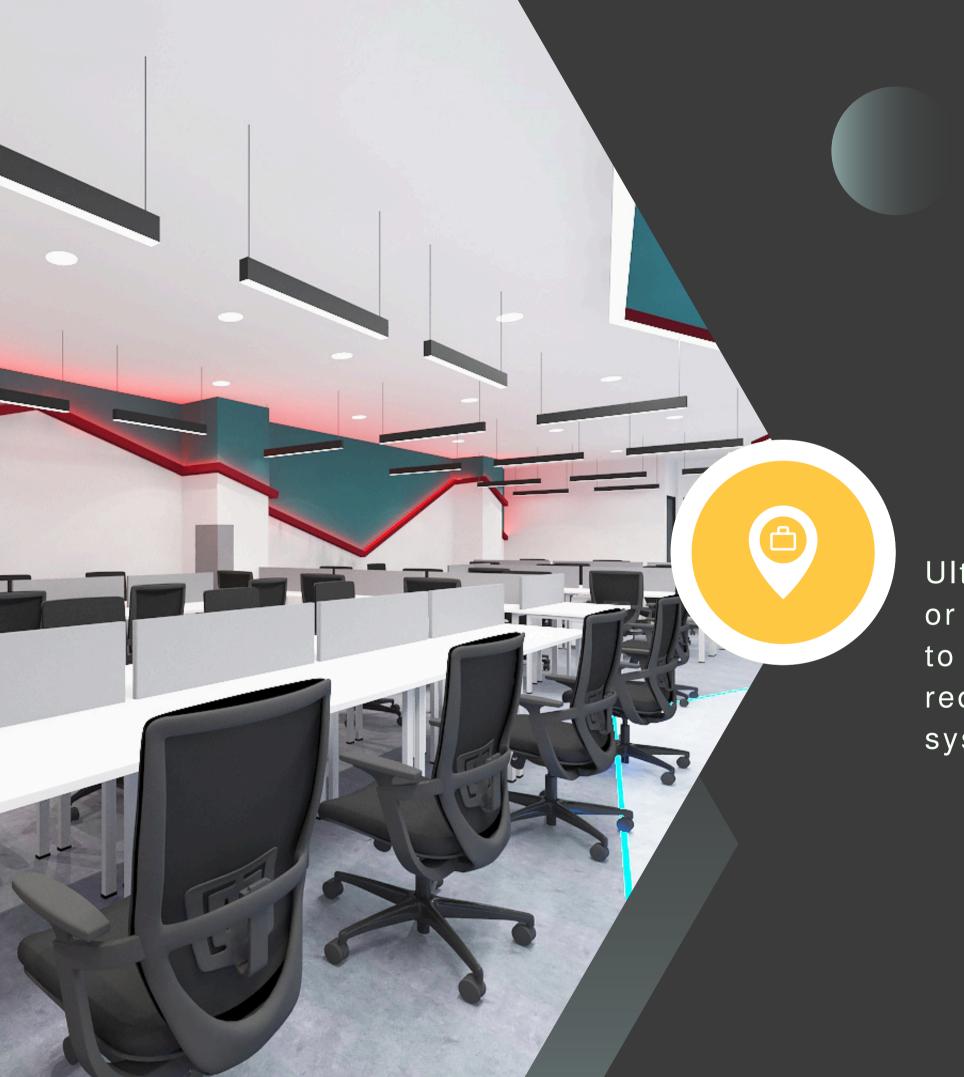

# OFFICE BUILDING PROJECT

Ultra-Thai has renovated and refurbished office buildings or made modifications to certain parts of the office building to enhance its condition and functionality, such as redesigning the interior, altering the layout, and upgrading systems like electrical, air conditioning, or plumbing.

#### **IDAC OFFICE**