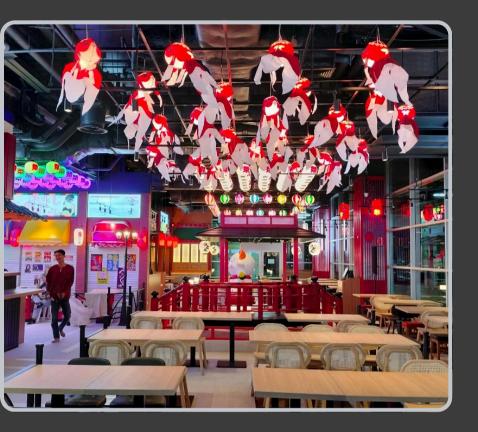

# RESTAURANT PROJECT

Ultra-Thai has renovated and refurbished restaurant spaces or made modifications to certain parts of the restaurant to enhance its condition and functionality, such as redesigning the interior, altering the layout, and upgrading systems like electrical, air conditioning, or plumbing.

## **NIPPON**